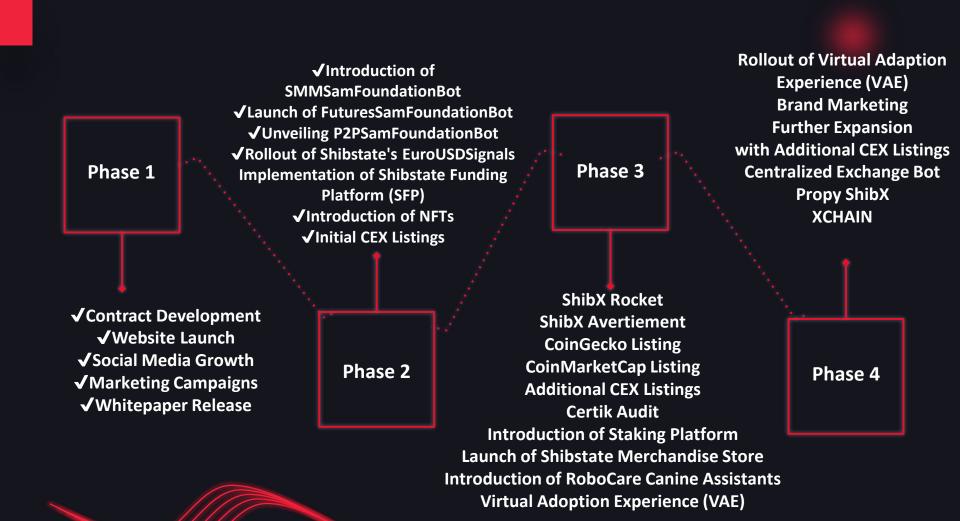

# Introduction to Shibstate Products and Robots:

As part of our commitment to the well-being of homeless animals and the sustainability of our mission, Shibstate proudly introduces a range of innovative products and robots designed to not only generate income for the project but also amplify our impact on global animal welfare.

#### **SMMSamFoundationBot:**

SMMSamFoundationBot, a Shibstate product, is a cutting-edge social media management bot designed to provide comprehensive services across various social networks. Social media is a vital tool for marketing products, promoting brands, connecting with customers, and fostering new business. The bot boosts audience growth, perfectly aligning with Shibstate's mission to elevate online presence and enhance social media strategies.

#### **FuturesSamFoundationBot:**

FuturesSamFoundationBot, a Shibstate product, seamlessly integrates centralized exchange spot functionality with a unique chance factor. It allows traders to buy and sell assets at prevailing market prices, settling transactions 'on the spot' immediately after both buyer and seller orders are filled. This dynamic robot enhances user experiences, showcasing Shibstate's commitment to cutting-edge innovation in the centralized exchange space.

#### **P2PSamFoundationBot:**

P2PSamFoundationBot, a Shibstate product, facilitates the seamless conversion of digital and fiat currencies, allowing direct exchanges without intermediaries. This user-friendly platform ensures versatile currency conversions, promoting transparent and secure P2P transactions on decentralized blockchain networks.

#### Shibstate's EuroUSDSignals:

Discover Shibstate's EuroUSDSignals, your Alpowered solution for accurate Forex trading signals. Informed by technical analysis, historical price action, and fundamental insights, our signals empower traders with timely information for strategic decision-making and successful trading strategies.

### Shibstate Funding Platform (SFP):

The Shibstate Funding Platform connects individuals and businesses directly with our mission, allowing users to transparently contribute to projects like shelter upgrades, medical care, and community outreach.

#### NFTs:

Shibstate introduces NFTs for supporters to contribute actively, with each purchase directly funding projects. Holders gain exclusive access to events, fostering a unique connection within the Shibstate community through NFTs. Stay tuned for the launch of three innovative future products from the Shibstate team, all designed to enhance user experience and contribute to Shibstate's commitment to improving the lives of homeless animals worldwide.

#### **Shibstate Merchandise Store:**

Show your support for Shibstate with our exclusive merchandise. From apparel to accessories, every purchase contributes to the project's income, ensuring a sustainable future for our mission.

#### **RoboCare Canine Assistants:**

Our cutting-edge RoboCare Canine Assistants are Al-powered robots designed to provide care and companionship to stray dogs in need. Equipped with advanced sensors and programmed with empathy, these robots offer support in monitoring, feeding, and interacting with street dogs, contributing to their overall well-being.

#### Virtual Adoption Experience (VAE):

The Virtual Adoption Experience allows users to virtually adopt a stray dog, fostering a sense of connection and responsibility. Funds generated from virtual adoptions directly contribute to real-life care for homeless animals, including food, shelter, and medical assistance.